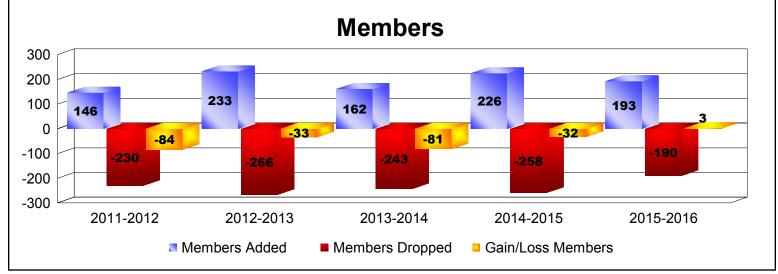

District 103CS As of June 2016 Cumulative

| Year      | New<br>Clubs | Dropped<br>Clubs | Gain/<br>Loss<br>Clubs | New<br>Members | Charter<br>Members | Reinstate<br>Members | Transfer<br>Members | Total<br>Member<br>Added | Total<br>Members<br>Dropped | Gain/<br>Loss<br>Members |
|-----------|--------------|------------------|------------------------|----------------|--------------------|----------------------|---------------------|--------------------------|-----------------------------|--------------------------|
| 2011-2012 | 0            | -2               | -2                     | 127            | 0                  | 2                    | 17                  | 146                      | -230                        | -84                      |
| 2012-2013 | 1            | -1               | 0                      | 180            | 20                 | 5                    | 28                  | 233                      | -266                        | -33                      |
| 2013-2014 | 0            | -3               | -3                     | 142            | 0                  | 1                    | 19                  | 162                      | -243                        | -81                      |
| 2014-2015 | 1            | -4               | -3                     | 156            | 20                 | 3                    | 47                  | 226                      | -258                        | -32                      |
| 2015-2016 | 0            | -1               | -1                     | 169            | 0                  | 6                    | 18                  | 193                      | -190                        | 3                        |
| Average   | 0            | -2               | -2                     | 155            | 8                  | 3                    | 26                  | 192                      | -237                        | -45                      |