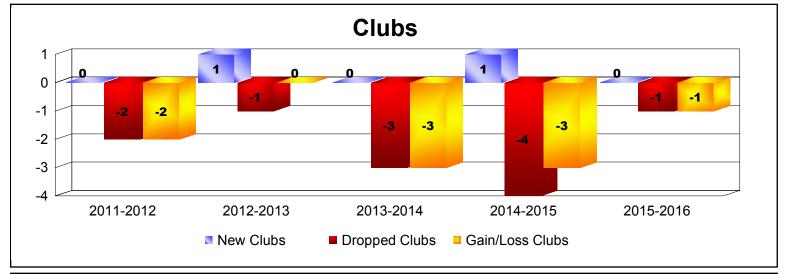

District 103CS As of June 2016 Cumulative

| Year      | New<br>Clubs | Dropped<br>Clubs | Gain/<br>Loss<br>Clubs | New<br>Members | Charter<br>Members | Reinstate<br>Members | Transfer<br>Members | Total<br>Member<br>Added | Total<br>Members<br>Dropped | Gain/<br>Loss<br>Members |
|-----------|--------------|------------------|------------------------|----------------|--------------------|----------------------|---------------------|--------------------------|-----------------------------|--------------------------|
| 2011-2012 | 0            | -2               | -2                     | 127            | 0                  | 2                    | 17                  | 146                      | -230                        | -84                      |
| 2012-2013 | 1            | -1               | 0                      | 180            | 20                 | 5                    | 28                  | 233                      | -266                        | -33                      |
| 2013-2014 | 0            | -3               | -3                     | 142            | 0                  | 1                    | 19                  | 162                      | -243                        | -81                      |
| 2014-2015 | 1            | -4               | -3                     | 156            | 20                 | 3                    | 47                  | 226                      | -258                        | -32                      |
| 2015-2016 | 0            | -1               | -1                     | 169            | 0                  | 6                    | 18                  | 193                      | -190                        | 3                        |
| Average   | 0            | -2               | -2                     | 155            | 8                  | 3                    | 26                  | 192                      | -237                        | -45                      |